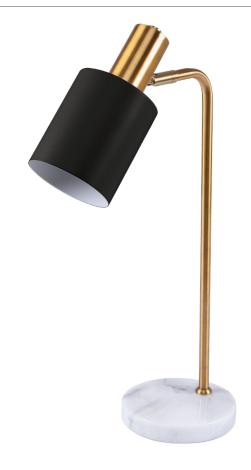

#### Description

MARISOL-DL desk lamp Series combines a white marble base, thin frame and metal cylindrical shade, which offers a slim and linear appearance for most modern interior decors. Ideal as a feature lamp in living rooms and bedrooms. Featuring plated Antique Brass and painted Black Shade. Part of a family of matching desk lamp and floor lamp.