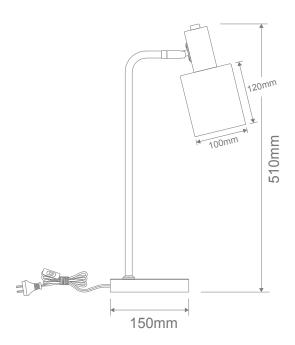

### Specification Features

Input Voltage: 240V
Power (W): 60W Max
IP rating (IP): 20

Lamp Base: E14

Requires: 1 x E14 Lamp (Not Included)